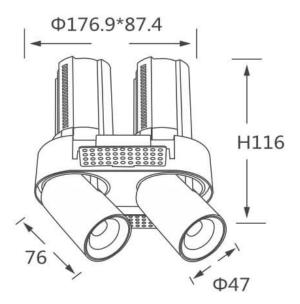

| ltem code    | 86.D048.4421.01 |  |
|--------------|-----------------|--|
| Product type | Indoor          |  |
| Category     | Downlights      |  |
| Family       | GAP             |  |
| Subfamily    | GAP RT2         |  |
| Distance     |                 |  |