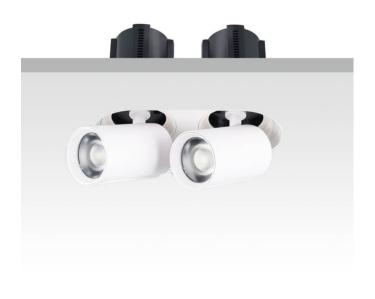

## GAP RT2

Lavov downlight from the family GAP RT2 with a power of 2X12W and a reflector of 24 degrees beam angle. With a total lumen output of 2400lm and an efficacy of 100lm/W. CCT 4000K. . Made in Die Cast Aluminum and finished in White color. ON/OFF driver.