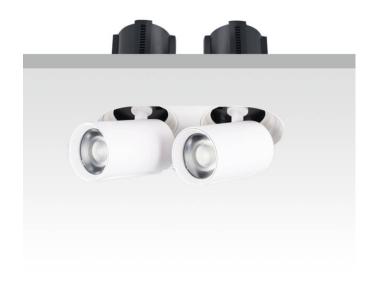

## **GAP RT2**

Lavov downlight from the family GAP RT2 with a power of 2X12W and a reflector of 24 degrees beam angle. With a total lumen output of 2400lm and an efficacy of 100lm/W. CCT 4000K. . Made in Die Cast Aluminum and finished in Black color. ON/OFF driver.

| Item code    | 86.D048.4421.02 |
|--------------|-----------------|
| Product type | Indoor          |
| Category     | Downlights      |
| Family       | GAP             |
| Subfamily    | GAP RT2         |
| Pictograms   |                 |