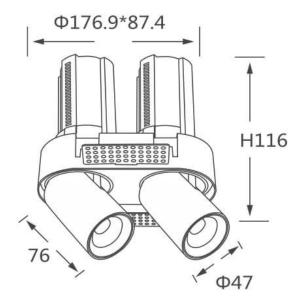

## **Scheme**

| Product                    |                |
|----------------------------|----------------|
| Real power (W)             | 2X12           |
| Real luminous flux (Lm)    | 2400           |
| Luminous efficiency (Lm/W) | 100            |
| Beam angle (º)             | 24             |
| Life time (h)              | 50000 h L80B10 |
| Colour                     | Black          |
| Control gear included      | Yes            |
| Control gear               | ON/OFF         |
| Flicker Free               | Yes            |
| Light source               | LED            |
| Type of LED                | СОВ            |
| Colour temperature (K)     | 4000K          |
| Colour consistency (SDCM)  | SDCM<3         |
| CRI                        | 90             |