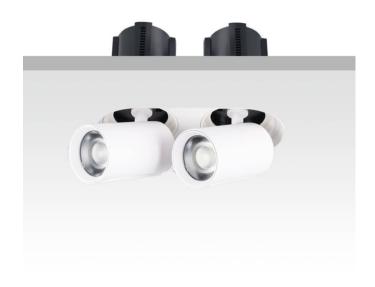

## **GAP RT2**

Lavov downlight from the family GAP RT2 with a power of 2X12W and a reflector of 24 degrees beam angle. With a total lumen output of 2400lm and an efficacy of 100lm/W. CCT 4000K. . Made in Die Cast Aluminum and finished in White color. DALI driver.