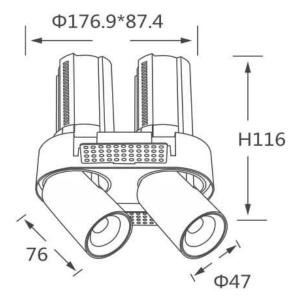

## **GAP RT2**

Lavov downlight from the family GAP RT2 with a power of 2X12W and a reflector of 24 degrees beam angle. With a total lumen output of 2400lm and an efficacy of 100lm/W. CCT 4000K. . Made in Die Cast Aluminum and finished in White color. DALI driver.

## **Scheme**

| Product                    |                |
|----------------------------|----------------|
| Real power (W)             | 2X12           |
| Real luminous flux (Lm)    | 2400           |
| Luminous efficiency (Lm/W) | 100            |
| Beam angle (º)             | 24             |
| Life time (h)              | 50000 h L80B10 |
| Colour                     | White          |
| Control gear included      | Yes            |
| Control gear               | DALI           |
| Flicker Free               | Yes            |
| Light source               | LED            |
| Type of LED                | СОВ            |
| Colour temperature (K)     | 4000K          |
| Colour consistency (SDCM)  | SDCM<3         |
| CRI                        | 90             |