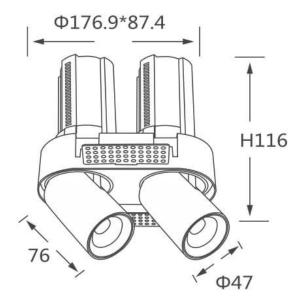

## **GAP RT2**

Lavov downlight from the family GAP RT2 with a power of 2X12W and a reflector of 24 degrees beam angle. With a total lumen output of 2400lm and an efficacy of 100lm/W. CCT 4000K. . Made in Die Cast Aluminum and finished in Black color. DALI driver.

## **Scheme**

| Product                    |                |
|----------------------------|----------------|
| Real power (W)             | 2X12           |
| Real luminous flux (Lm)    | 2400           |
| Luminous efficiency (Lm/W) | 100            |
| Beam angle (º)             | 24             |
| Life time (h)              | 50000 h L80B10 |
| Colour                     | Black          |
| Control gear included      | Yes            |
| Control gear               | DALI           |
| Flicker Free               | Yes            |
| Light source               | LED            |
| Type of LED                | СОВ            |
| Colour temperature (K)     | 4000K          |
| Colour consistency (SDCM)  | SDCM<3         |
| CRI                        | 90             |