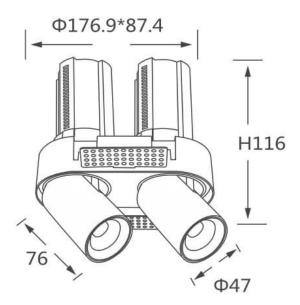

## Scheme

| Product                    |                        |
|----------------------------|------------------------|
| Real power (W)             | 2X12                   |
| Real luminous flux (Lm)    | 2400                   |
| Luminous efficiency (Lm/W) | 100                    |
| Beam angle (º)             | 24                     |
| Life time (h)              | 50000 h L80B10         |
| Colour                     | White                  |
| Control gear included      | Yes                    |
| Control gear               | Dimmable Casamby ready |
| Flicker Free               | Yes                    |
| Light source               | LED                    |
| Type of LED                | СОВ                    |
| Colour temperature (K)     | 4000K                  |
| Colour consistency (SDCM)  | SDCM<3                 |
| CRI                        | 90                     |
|                            |                        |