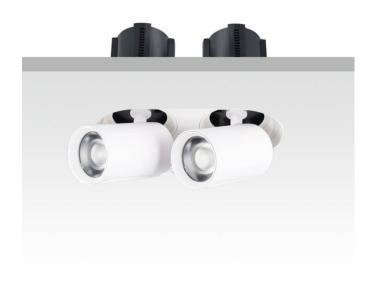

## GAP RT2-Smart

Lavov downlight from the family GAP RT2 with a power of 2X12W and a reflector of 24 degrees beam angle. With a total lumen output of 2400lm and an efficacy of 100lm/W. CCT 4000K. . Made in Die Cast Aluminum and finished in White color. Dimmable Casamby ready driver.