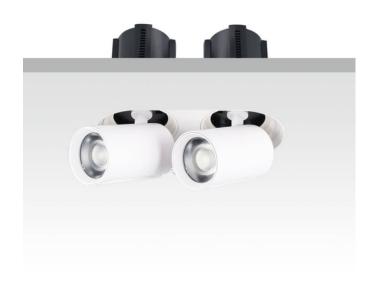

## **GAP RT2-Smart**

Lavov downlight from the family GAP RT2 with a power of 2X12W and a reflector of 24 degrees beam angle. With a total lumen output of 2400lm and an efficacy of 100lm/W. CCT 4000K. . Made in Die Cast Aluminum and finished in Black color. Dimmable Casamby ready driver.