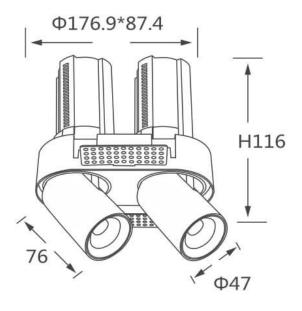

## **Scheme**

| Product                    |                        |
|----------------------------|------------------------|
| Real power (W)             | 2X12                   |
| Real luminous flux (Lm)    | 2400                   |
| Luminous efficiency (Lm/W) | 100                    |
| Beam angle (º)             | 24                     |
| Life time (h)              | 50000 h L80B10         |
| Colour                     | Black                  |
| Control gear included      | Yes                    |
| Control gear               | Dimmable Casamby ready |
| Flicker Free               | Yes                    |
| Light source               | LED                    |
| Type of LED                | СОВ                    |
| Colour temperature (K)     | 4000K                  |
| Colour consistency (SDCM)  | SDCM<3                 |
| CRI                        | 90                     |