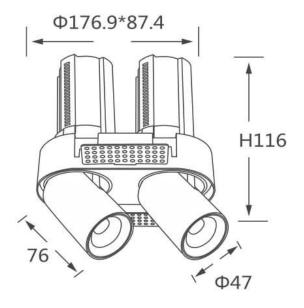

## **GAP RT2**

Lavov downlight from the family GAP RT2 with a power of 2X12W and a reflector of 36 degrees beam angle. With a total lumen output of 2400lm and an efficacy of 100lm/W. CCT 4000K. . Made in Die Cast Aluminum and finished in White color. ON/OFF driver.

## **Scheme**

| Product                    |                |
|----------------------------|----------------|
| Real power (W)             | 2X12           |
| Real luminous flux (Lm)    | 2400           |
| Luminous efficiency (Lm/W) | 100            |
| Beam angle (º)             | 36             |
| Life time (h)              | 50000 h L80B10 |
| Colour                     | White          |
| Control gear included      | Yes            |
| Control gear               | ON/OFF         |
| Flicker Free               | Yes            |
| Light source               | LED            |
| Type of LED                | СОВ            |
| Colour temperature (K)     | 4000K          |
| Colour consistency (SDCM)  | SDCM<3         |
| CRI                        | 90             |