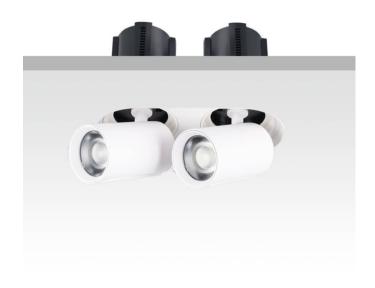

## **GAP RT2**

Lavov downlight from the family GAP RT2 with a power of 2X12W and a reflector of 36 degrees beam angle. With a total lumen output of 2400lm and an efficacy of 100lm/W. CCT 4000K. . Made in Die Cast Aluminum and finished in White color. ON/OFF driver.