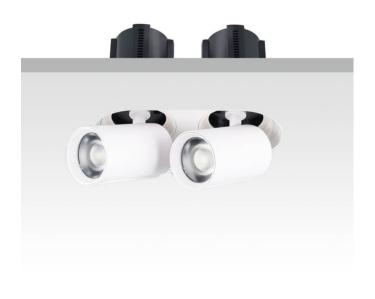

## GAP RT2

Lavov downlight from the family GAP RT2 with a power of 2X12W and a reflector of 36 degrees beam angle. With a total lumen output of 2400lm and an efficacy of 100lm/W. CCT 4000K. . Made in Die Cast Aluminum and finished in White color. DALI driver.