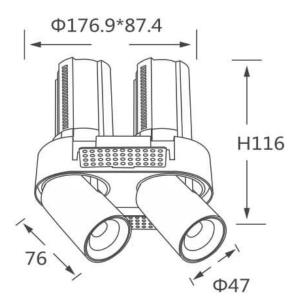

## GAP RT2

Lavov downlight from the family GAP RT2 with a power of 2X12W and a reflector of 36 degrees beam angle. With a total lumen output of 2400lm and an efficacy of 100lm/W. CCT 4000K. . Made in Die Cast Aluminum and finished in White color. DALI driver.

| Item code    | 86.D048.4433.01 |
|--------------|-----------------|
| Product type | Indoor          |
|              |                 |
| Category     | Downlights      |
| Family       | GAP             |
| Subfamily    | GAP RT2         |
| Distance     |                 |