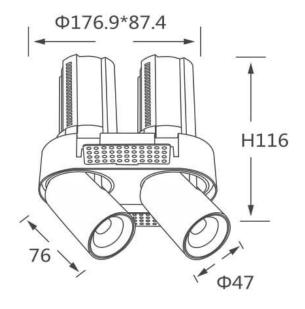

## **GAP RT2**

Lavov downlight from the family GAP RT2 with a power of 2X12W and a reflector of 36 degrees beam angle. With a total lumen output of 2400lm and an efficacy of 100lm/W. CCT 4000K. . Made in Die Cast Aluminum and finished in Black color. DALI driver.