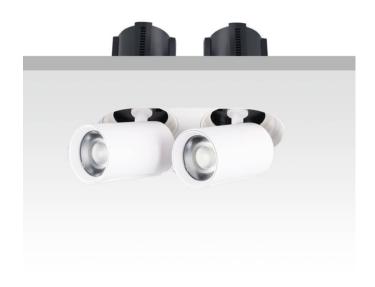

## **GAP RT2**

Lavov downlight from the family GAP RT2 with a power of 2X12W and a reflector of 36 degrees beam angle. With a total lumen output of 2400lm and an efficacy of 100lm/W. CCT 4000K. . Made in Die Cast Aluminum and finished in Black color. DALI driver.