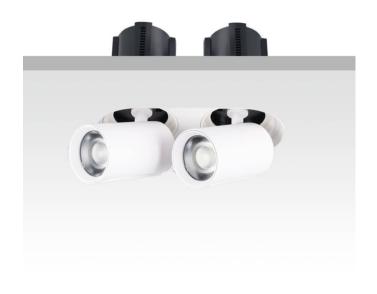

## **GAP RT2-Smart**

Lavov downlight from the family GAP RT2 with a power of 2X12W and a reflector of 36 degrees beam angle. With a total lumen output of 2400lm and an efficacy of 100lm/W. CCT 4000K. . Made in Die Cast Aluminum and finished in White color. Dimmable Casamby ready driver.