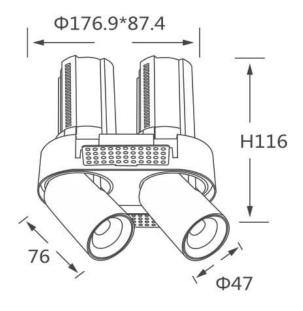

## **Scheme**

| Product                    |                        |
|----------------------------|------------------------|
| Real power (W)             | 2X12                   |
| Real luminous flux (Lm)    | 2400                   |
| Luminous efficiency (Lm/W) | 100                    |
| Beam angle (º)             | 36                     |
| Life time (h)              | 50000 h L80B10         |
| Colour                     | White                  |
| Control gear included      | Yes                    |
| Control gear               | Dimmable Casamby ready |
| Flicker Free               | Yes                    |
| Light source               | LED                    |
| Type of LED                | СОВ                    |
| Colour temperature (K)     | 4000K                  |
| Colour consistency (SDCM)  | SDCM<3                 |
| CRI                        | 90                     |