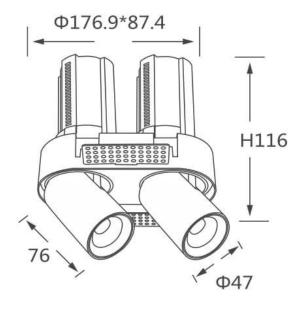

## **Scheme**

| Product                    |                        |
|----------------------------|------------------------|
| Real power (W)             | 2X12                   |
| Real luminous flux (Lm)    | 2400                   |
| Luminous efficiency (Lm/W) | 100                    |
| Beam angle (º)             | 36                     |
| Life time (h)              | 50000 h L80B10         |
| Colour                     | Black                  |
| Control gear included      | Yes                    |
| Control gear               | Dimmable Casamby ready |
| Flicker Free               | Yes                    |
| Light source               | LED                    |
| Type of LED                | СОВ                    |
| Colour temperature (K)     | 4000K                  |
| Colour consistency (SDCM)  | SDCM<3                 |
| CRI                        | 90                     |