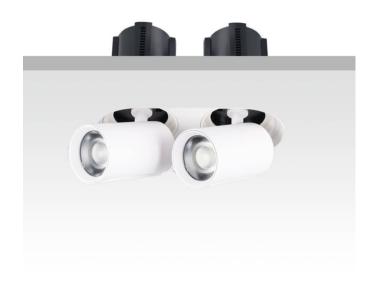

## **GAP RT2-Smart**

Lavov downlight from the family GAP RT2 with a power of 2X12W and a reflector of 36 degrees beam angle. With a total lumen output of 2400lm and an efficacy of 100lm/W. CCT 4000K. . Made in Die Cast Aluminum and finished in Black color. Dimmable Casamby ready driver.