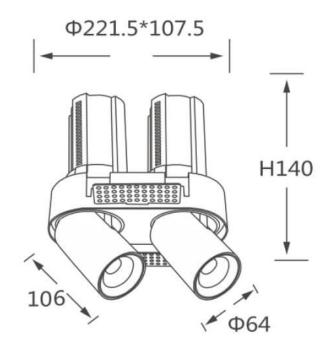

## **Scheme**

| Product                    |                |
|----------------------------|----------------|
| Real power (W)             | 2X20           |
| Real luminous flux (Lm)    | 4000           |
| Luminous efficiency (Lm/W) | 100            |
| Beam angle (º)             | 15             |
| Life time (h)              | 50000 h L80B10 |
| Colour                     | White          |
| Control gear included      | Yes            |
| Control gear               | ON/OFF         |
| Flicker Free               | Yes            |
| Light source               | LED            |
| Type of LED                | СОВ            |
| Colour temperature (K)     | 3000K          |
| Colour consistency (SDCM)  | SDCM<3         |
| CRI                        | 90             |