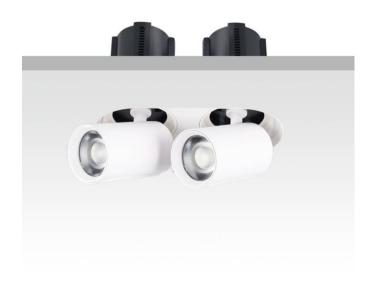

## **GAP RT2**

Lavov downlight from the family GAP RT2 with a power of 2X20W and a reflector of 15 degrees beam angle. With a total lumen output of 4000lm and an efficacy of 100lm/W. CCT 3000K. . Made in Die Cast Aluminum and finished in White color. ON/OFF driver.

| Item code    | 86.D048.5311.01 |
|--------------|-----------------|
| Product type | Indoor          |
| Category     | Downlights      |
| Family       | GAP             |
| Subfamily    | GAP RT2         |
| Dictograms   |                 |