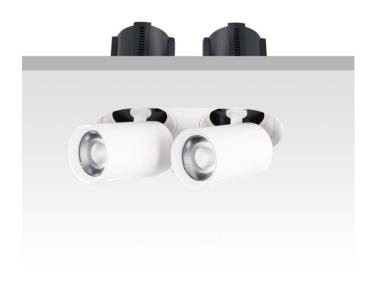

## **GAP RT2**

Lavov downlight from the family GAP RT2 with a power of 2X20W and a reflector of 15 degrees beam angle. With a total lumen output of 4000lm and an efficacy of 100lm/W. CCT 3000K. . Made in Die Cast Aluminum and finished in Black color. ON/OFF driver.

| Item code    | 86.D048.5311.02 |
|--------------|-----------------|
| Product type | Indoor          |
| Category     | Downlights      |
| Family       | GAP             |
| Subfamily    | GAP RT2         |
| Pictograms   |                 |