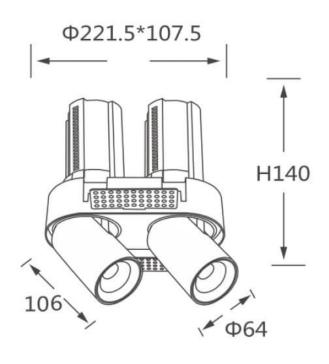

## **GAP RT2**

Lavov downlight from the family GAP RT2 with a power of 2X20W and a reflector of 15 degrees beam angle. With a total lumen output of 4000lm and an efficacy of 100lm/W. CCT 3000K. . Made in Die Cast Aluminum and finished in Black color. ON/OFF driver.

**Scheme** 

| Product                    |                |
|----------------------------|----------------|
| Real power (W)             | 2X20           |
| Real luminous flux (Lm)    | 4000           |
| Luminous efficiency (Lm/W) | 100            |
| Beam angle (º)             | 15             |
| Life time (h)              | 50000 h L80B10 |
| Colour                     | Black          |
| Control gear included      | Yes            |
| Control gear               | ON/OFF         |
| Flicker Free               | Yes            |
| Light source               | LED            |
| Type of LED                | СОВ            |
| Colour temperature (K)     | 3000K          |
| Colour consistency (SDCM)  | SDCM<3         |
| CRI                        | 90             |