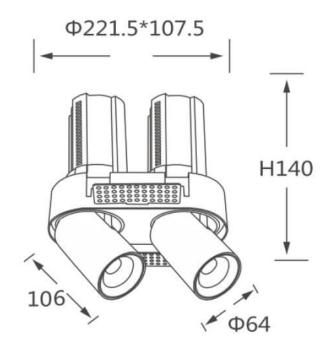

## **GAP RT2**

Lavov downlight from the family GAP RT2 with a power of 2X20W and a reflector of 15 degrees beam angle. With a total lumen output of 4000lm and an efficacy of 100lm/W. CCT 3000K. . Made in Die Cast Aluminum and finished in White color. DALI driver.

## **Scheme**

| Product                    |                |
|----------------------------|----------------|
| Real power (W)             | 2X20           |
| Real luminous flux (Lm)    | 4000           |
| Luminous efficiency (Lm/W) | 100            |
| Beam angle (º)             | 15             |
| Life time (h)              | 50000 h L80B10 |
| Colour                     | White          |
| Control gear included      | Yes            |
| Control gear               | DALI           |
| Flicker Free               | Yes            |
| Light source               | LED            |
| Type of LED                | СОВ            |
| Colour temperature (K)     | 3000K          |
| Colour consistency (SDCM)  | SDCM<3         |
| CRI                        | 90             |