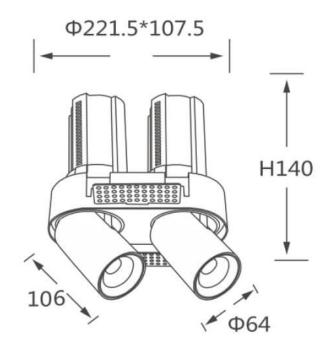

## **Scheme**

| Product                    |                |
|----------------------------|----------------|
| Real power (W)             | 2X20           |
| Real luminous flux (Lm)    | 4000           |
| Luminous efficiency (Lm/W) | 100            |
| Beam angle (º)             | 15             |
| Life time (h)              | 50000 h L80B10 |
| Colour                     | Black          |
| Control gear included      | Yes            |
| Control gear               | DALI           |
| Flicker Free               | Yes            |
| Light source               | LED            |
| Type of LED                | СОВ            |
| Colour temperature (K)     | 3000K          |
| Colour consistency (SDCM)  | SDCM<3         |
| CRI                        | 90             |