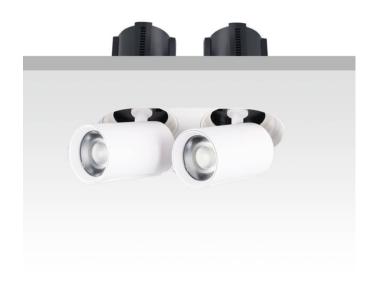

## **GAP RT2**

Lavov downlight from the family GAP RT2 with a power of 2X20W and a reflector of 15 degrees beam angle. With a total lumen output of 4000lm and an efficacy of 100lm/W. CCT 3000K. . Made in Die Cast Aluminum and finished in Black color. DALI driver.

| Item code    | 86.D048.5313.02 |
|--------------|-----------------|
| Product type | Indoor          |
| Category     | Downlights      |
| Family       | GAP             |
| Subfamily    | GAP RT2         |
| Distouroms   |                 |