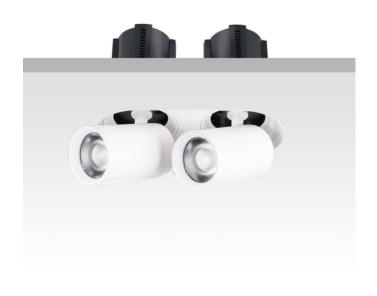

## **GAP RT2-Smart**

Lavov downlight from the family GAP RT2 with a power of 2X20W and a reflector of 15 degrees beam angle. With a total lumen output of 4000lm and an efficacy of 100lm/W. CCT 3000K. . Made in Die Cast Aluminum and finished in White color. Dimmable Casamby ready driver.