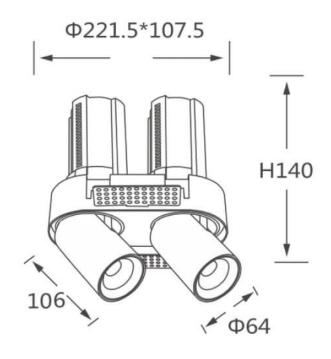

## **Scheme**

| Product                    |                        |
|----------------------------|------------------------|
| Real power (W)             | 2X20                   |
| Real luminous flux (Lm)    | 4000                   |
| Luminous efficiency (Lm/W) | 100                    |
| Beam angle (º)             | 15                     |
| Life time (h)              | 50000 h L80B10         |
| Colour                     | White                  |
| Control gear included      | Yes                    |
| Control gear               | Dimmable Casamby ready |
| Flicker Free               | Yes                    |
| Light source               | LED                    |
| Type of LED                | СОВ                    |
| Colour temperature (K)     | 3000K                  |
| Colour consistency (SDCM)  | SDCM<3                 |
| CRI                        | 90                     |