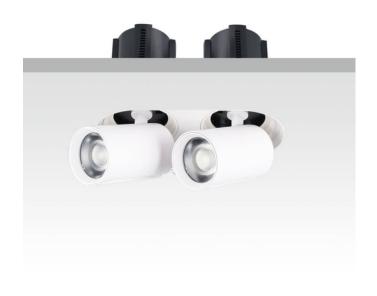

## **GAP RT2-Smart**

Lavov downlight from the family GAP RT2 with a power of 2X20W and a reflector of 15 degrees beam angle. With a total lumen output of 4000lm and an efficacy of 100lm/W. CCT 3000K. . Made in Die Cast Aluminum and finished in Black color. Dimmable Casamby ready driver.