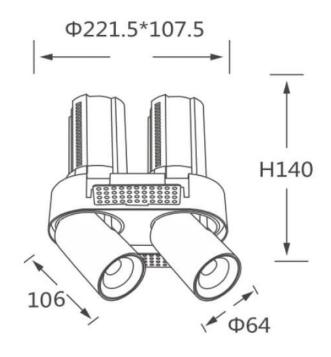

## **Scheme**

| Product                    |                        |
|----------------------------|------------------------|
| Real power (W)             | 2X20                   |
| Real luminous flux (Lm)    | 4000                   |
| Luminous efficiency (Lm/W) | 100                    |
| Beam angle (º)             | 15                     |
| Life time (h)              | 50000 h L80B10         |
| Colour                     | Black                  |
| Control gear included      | Yes                    |
| Control gear               | Dimmable Casamby ready |
| Flicker Free               | Yes                    |
| Light source               | LED                    |
| Type of LED                | СОВ                    |
| Colour temperature (K)     | 3000K                  |
| Colour consistency (SDCM)  | SDCM<3                 |
| CRI                        | 90                     |