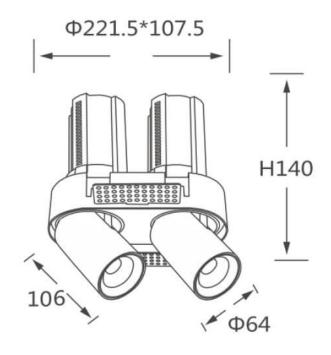

## **GAP RT2**

Lavov downlight from the family GAP RT2 with a power of 2X20W and a reflector of 24 degrees beam angle. With a total lumen output of 4000lm and an efficacy of 100lm/W. CCT 3000K. . Made in Die Cast Aluminum and finished in White color. ON/OFF driver.

## **Scheme**

| Product                    |                |
|----------------------------|----------------|
| Real power (W)             | 2X20           |
| Real luminous flux (Lm)    | 4000           |
| Luminous efficiency (Lm/W) | 100            |
| Beam angle (º)             | 24             |
| Life time (h)              | 50000 h L80B10 |
| Colour                     | White          |
| Control gear included      | Yes            |
| Control gear               | ON/OFF         |
| Flicker Free               | Yes            |
| Light source               | LED            |
| Type of LED                | СОВ            |
| Colour temperature (K)     | 3000K          |
| Colour consistency (SDCM)  | SDCM<3         |
| CRI                        | 90             |