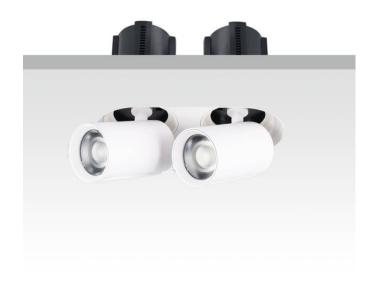

## **GAP RT2**

Lavov downlight from the family GAP RT2 with a power of 2X20W and a reflector of 24 degrees beam angle. With a total lumen output of 4000lm and an efficacy of 100lm/W. CCT 3000K. . Made in Die Cast Aluminum and finished in White color. ON/OFF driver.