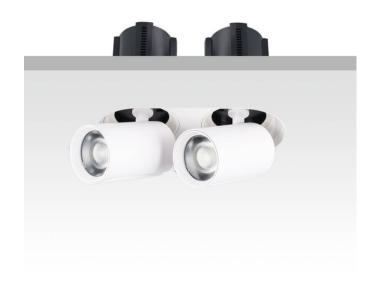

## **GAP RT2**

Lavov downlight from the family GAP RT2 with a power of 2X20W and a reflector of 24 degrees beam angle. With a total lumen output of 4000lm and an efficacy of 100lm/W. CCT 3000K. . Made in Die Cast Aluminum and finished in Black color. ON/OFF driver.