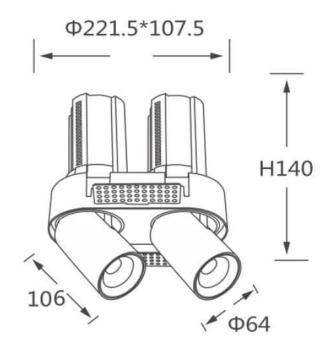

## **GAP RT2**

Lavov downlight from the family GAP RT2 with a power of 2X20W and a reflector of 24 degrees beam angle. With a total lumen output of 4000lm and an efficacy of 100lm/W. CCT 3000K. . Made in Die Cast Aluminum and finished in Black color. ON/OFF driver.