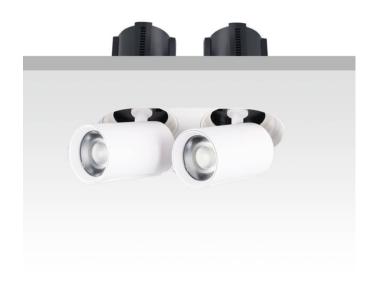

## **GAP RT2**

Lavov downlight from the family GAP RT2 with a power of 2X20W and a reflector of 24 degrees beam angle. With a total lumen output of 4000lm and an efficacy of 100lm/W. CCT 3000K. . Made in Die Cast Aluminum and finished in White color. DALI driver.

| Item code    | 86.D048.5323.01 |
|--------------|-----------------|
| Product type | Indoor          |
| Category     | Downlights      |
| Family       | GAP             |
| Subfamily    | GAP RT2         |
| Dictograms   |                 |