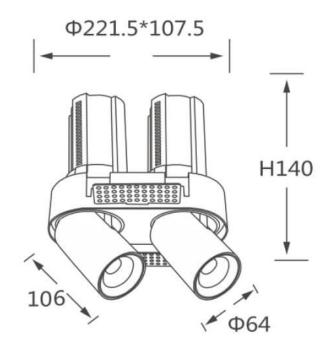

## **Scheme**

| Product                    |                |
|----------------------------|----------------|
| Real power (W)             | 2X20           |
| Real luminous flux (Lm)    | 4000           |
| Luminous efficiency (Lm/W) | 100            |
| Beam angle (º)             | 24             |
| Life time (h)              | 50000 h L80B10 |
| Colour                     | White          |
| Control gear included      | Yes            |
| Control gear               | DALI           |
| Flicker Free               | Yes            |
| Light source               | LED            |
| Type of LED                | СОВ            |
| Colour temperature (K)     | 3000K          |
| Colour consistency (SDCM)  | SDCM<3         |
| CRI                        | 90             |