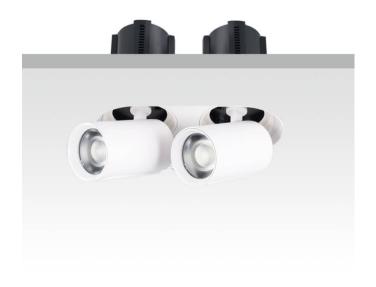

## **GAP RT2**

Lavov downlight from the family GAP RT2 with a power of 2X20W and a reflector of 24 degrees beam angle. With a total lumen output of 4000lm and an efficacy of 100lm/W. CCT 3000K. . Made in Die Cast Aluminum and finished in Black color. DALI driver.