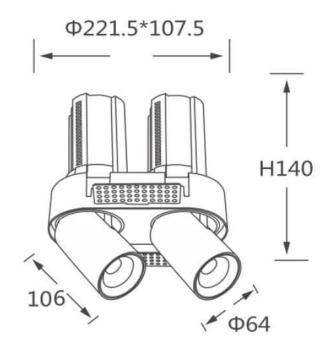

## **GAP RT2**

Lavov downlight from the family GAP RT2 with a power of 2X20W and a reflector of 24 degrees beam angle. With a total lumen output of 4000lm and an efficacy of 100lm/W. CCT 3000K. . Made in Die Cast Aluminum and finished in Black color. DALI driver.