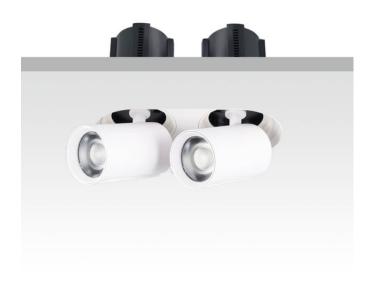

## GAP RT2-Smart

Lavov downlight from the family GAP RT2 with a power of 2X20W and a reflector of 24 degrees beam angle. With a total lumen output of 4000lm and an efficacy of 100lm/W. CCT 3000K. . Made in Die Cast Aluminum and finished in White color. Dimmable Casamby ready driver.