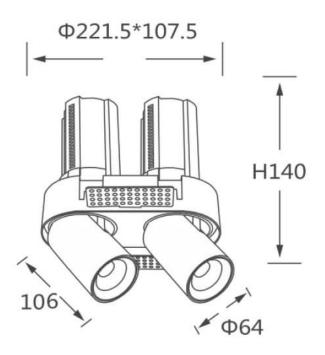

## Scheme

| Product                    |                        |
|----------------------------|------------------------|
| Real power (W)             | 2X20                   |
| Real luminous flux (Lm)    | 4000                   |
| Luminous efficiency (Lm/W) | 100                    |
| Beam angle (º)             | 24                     |
| Life time (h)              | 50000 h L80B10         |
| Colour                     | White                  |
| Control gear included      | Yes                    |
| Control gear               | Dimmable Casamby ready |
| Flicker Free               | Yes                    |
| Light source               | LED                    |
| Type of LED                | СОВ                    |
| Colour temperature (K)     | 3000K                  |
| Colour consistency (SDCM)  | SDCM<3                 |
| CRI                        | 90                     |