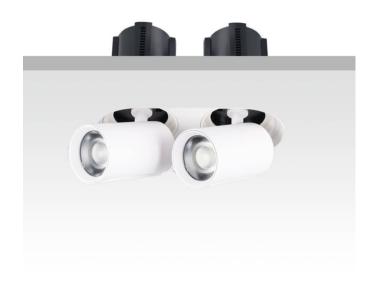

## **GAP RT2-Smart**

Lavov downlight from the family GAP RT2 with a power of 2X20W and a reflector of 24 degrees beam angle. With a total lumen output of 4000lm and an efficacy of 100lm/W. CCT 3000K. . Made in Die Cast Aluminum and finished in Black color. Dimmable Casamby ready driver.

| Item code    | 86.D048.5329.02 |
|--------------|-----------------|
| Product type | Indoor          |
| Category     | Downlights      |
| Family       | GAP             |
| Subfamily    | GAP RT2-Smart   |
|              |                 |