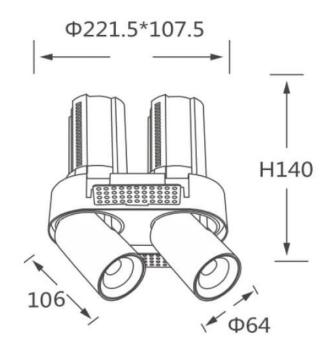

## **Scheme**

| Product                    |                        |
|----------------------------|------------------------|
| Real power (W)             | 2X20                   |
| Real luminous flux (Lm)    | 4000                   |
| Luminous efficiency (Lm/W) | 100                    |
| Beam angle (º)             | 24                     |
| Life time (h)              | 50000 h L80B10         |
| Colour                     | Black                  |
| Control gear included      | Yes                    |
| Control gear               | Dimmable Casamby ready |
| Flicker Free               | Yes                    |
| Light source               | LED                    |
| Type of LED                | СОВ                    |
| Colour temperature (K)     | 3000K                  |
| Colour consistency (SDCM)  | SDCM<3                 |
| CRI                        | 90                     |