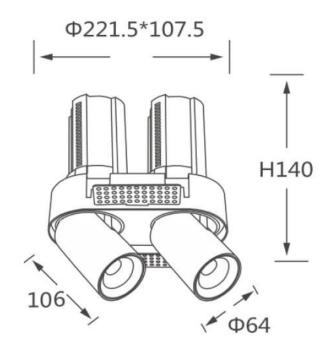

## **GAP RT2**

Lavov downlight from the family GAP RT2 with a power of 2X20W and a reflector of 36 degrees beam angle. With a total lumen output of 4000lm and an efficacy of 100lm/W. CCT 3000K. . Made in Die Cast Aluminum and finished in White color. ON/OFF driver.

## **Scheme**

| Product                    |                |
|----------------------------|----------------|
| Real power (W)             | 2X20           |
| Real luminous flux (Lm)    | 4000           |
| Luminous efficiency (Lm/W) | 100            |
| Beam angle (º)             | 36             |
| Life time (h)              | 50000 h L80B10 |
| Colour                     | White          |
| Control gear included      | Yes            |
| Control gear               | ON/OFF         |
| Flicker Free               | Yes            |
| Light source               | LED            |
| Type of LED                | СОВ            |
| Colour temperature (K)     | 3000K          |
| Colour consistency (SDCM)  | SDCM<3         |
| CRI                        | 90             |