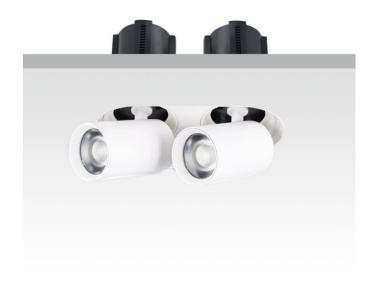

## **GAP RT2**

Lavov downlight from the family GAP RT2 with a power of 2X20W and a reflector of 36 degrees beam angle. With a total lumen output of 4000lm and an efficacy of 100lm/W. CCT 3000K. . Made in Die Cast Aluminum and finished in White color. ON/OFF driver.