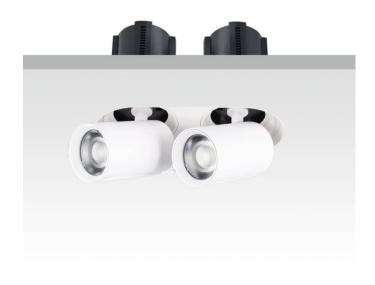

## **GAP RT2**

Lavov downlight from the family GAP RT2 with a power of 2X20W and a reflector of 36 degrees beam angle. With a total lumen output of 4000lm and an efficacy of 100lm/W. CCT 3000K. . Made in Die Cast Aluminum and finished in Black color. ON/OFF driver.