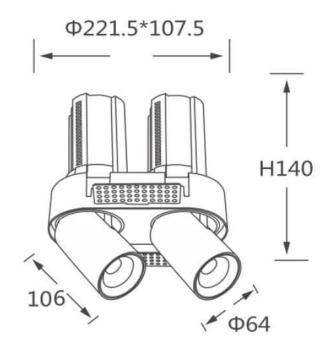

## **Scheme**

| Product                    |                |
|----------------------------|----------------|
| Real power (W)             | 2X20           |
| Real luminous flux (Lm)    | 4000           |
| Luminous efficiency (Lm/W) | 100            |
| Beam angle (º)             | 36             |
| Life time (h)              | 50000 h L80B10 |
| Colour                     | Black          |
| Control gear included      | Yes            |
| Control gear               | ON/OFF         |
| Flicker Free               | Yes            |
| Light source               | LED            |
| Type of LED                | СОВ            |
| Colour temperature (K)     | 3000K          |
| Colour consistency (SDCM)  | SDCM<3         |
| CRI                        | 90             |