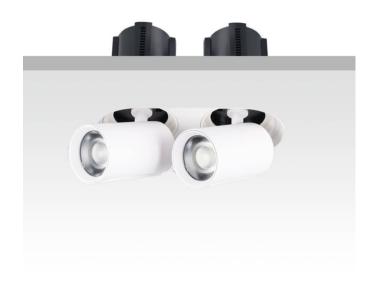

## **GAP RT2**

Lavov downlight from the family GAP RT2 with a power of 2X20W and a reflector of 36 degrees beam angle. With a total lumen output of 4000lm and an efficacy of 100lm/W. CCT 3000K. . Made in Die Cast Aluminum and finished in White color. DALI driver.

| Item code    | 86.D048.5333.01 |
|--------------|-----------------|
| Product type | Indoor          |
| Category     | Downlights      |
| Family       | GAP             |
| Subfamily    | GAP RT2         |
| Distouroms   |                 |