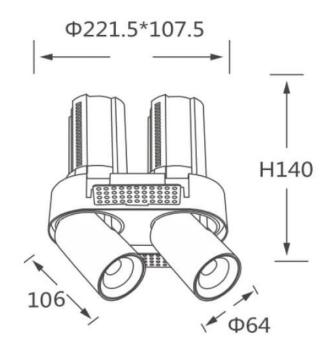

## **Scheme**

| Product                    |                |
|----------------------------|----------------|
| Real power (W)             | 2X20           |
| Real luminous flux (Lm)    | 4000           |
| Luminous efficiency (Lm/W) | 100            |
| Beam angle (º)             | 36             |
| Life time (h)              | 50000 h L80B10 |
| Colour                     | White          |
| Control gear included      | Yes            |
| Control gear               | DALI           |
| Flicker Free               | Yes            |
| Light source               | LED            |
| Type of LED                | СОВ            |
| Colour temperature (K)     | 3000K          |
| Colour consistency (SDCM)  | SDCM<3         |
| CRI                        | 90             |