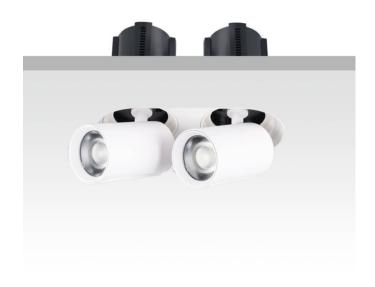

## **GAP RT2**

Lavov downlight from the family GAP RT2 with a power of 2X20W and a reflector of 36 degrees beam angle. With a total lumen output of 4000lm and an efficacy of 100lm/W. CCT 3000K. . Made in Die Cast Aluminum and finished in Black color. DALI driver.