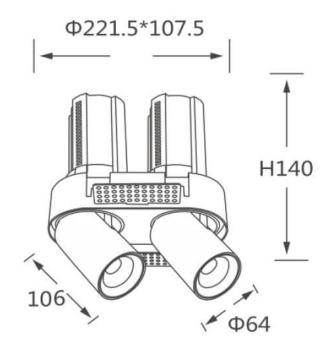

## **Scheme**

| Product                    |                |
|----------------------------|----------------|
| Real power (W)             | 2X20           |
| Real luminous flux (Lm)    | 4000           |
| Luminous efficiency (Lm/W) | 100            |
| Beam angle (º)             | 36             |
| Life time (h)              | 50000 h L80B10 |
| Colour                     | Black          |
| Control gear included      | Yes            |
| Control gear               | DALI           |
| Flicker Free               | Yes            |
| Light source               | LED            |
| Type of LED                | СОВ            |
| Colour temperature (K)     | 3000K          |
| Colour consistency (SDCM)  | SDCM<3         |
| CRI                        | 90             |