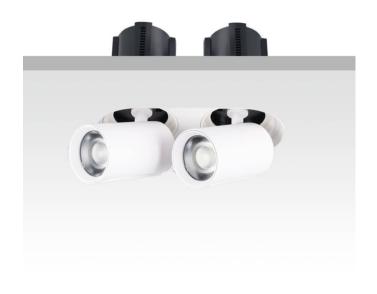

## **GAP RT2-Smart**

Lavov downlight from the family GAP RT2 with a power of 2X20W and a reflector of 36 degrees beam angle. With a total lumen output of 4000lm and an efficacy of 100lm/W. CCT 3000K. . Made in Die Cast Aluminum and finished in White color. Dimmable Casamby ready driver.