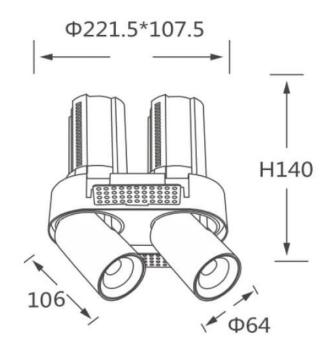

## **Scheme**

| Product                    |                        |
|----------------------------|------------------------|
| Real power (W)             | 2X20                   |
| Real luminous flux (Lm)    | 4000                   |
| Luminous efficiency (Lm/W) | 100                    |
| Beam angle (º)             | 36                     |
| Life time (h)              | 50000 h L80B10         |
| Colour                     | White                  |
| Control gear included      | Yes                    |
| Control gear               | Dimmable Casamby ready |
| Flicker Free               | Yes                    |
| Light source               | LED                    |
| Type of LED                | СОВ                    |
| Colour temperature (K)     | 3000K                  |
| Colour consistency (SDCM)  | SDCM<3                 |
| CRI                        | 90                     |