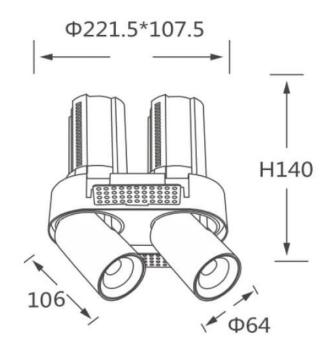

## **Scheme**

| Product                    |                        |
|----------------------------|------------------------|
| Real power (W)             | 2X20                   |
| Real luminous flux (Lm)    | 4000                   |
| Luminous efficiency (Lm/W) | 100                    |
| Beam angle (º)             | 36                     |
| Life time (h)              | 50000 h L80B10         |
| Colour                     | Black                  |
| Control gear included      | Yes                    |
| Control gear               | Dimmable Casamby ready |
| Flicker Free               | Yes                    |
| Light source               | LED                    |
| Type of LED                | СОВ                    |
| Colour temperature (K)     | 3000K                  |
| Colour consistency (SDCM)  | SDCM<3                 |
| CRI                        | 90                     |