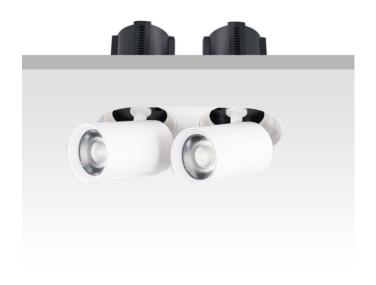

## **GAP RT2**

Lavov downlight from the family GAP RT2 with a power of 2X20W and a reflector of 55 degrees beam angle. With a total lumen output of 4000lm and an efficacy of 100lm/W. CCT 3000K. . Made in Die Cast Aluminum and finished in White color. ON/OFF driver.