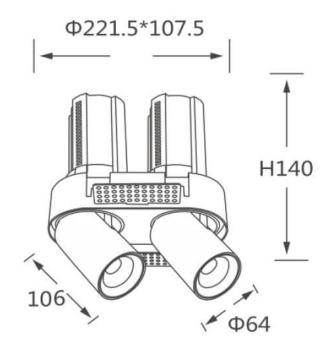

## **GAP RT2**

Lavov downlight from the family GAP RT2 with a power of 2X20W and a reflector of 55 degrees beam angle. With a total lumen output of 4000lm and an efficacy of 100lm/W. CCT 3000K. . Made in Die Cast Aluminum and finished in White color. ON/OFF driver.