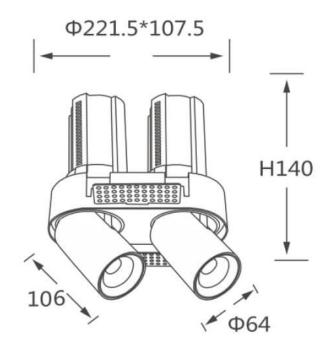

## **GAP RT2**

Lavov downlight from the family GAP RT2 with a power of 2X20W and a reflector of 55 degrees beam angle. With a total lumen output of 4000lm and an efficacy of 100lm/W. CCT 3000K. . Made in Die Cast Aluminum and finished in Black color. ON/OFF driver.

## **Scheme**

| Product                    |                |
|----------------------------|----------------|
| Real power (W)             | 2X20           |
| Real luminous flux (Lm)    | 4000           |
| Luminous efficiency (Lm/W) | 100            |
| Beam angle (º)             | 55             |
| Life time (h)              | 50000 h L80B10 |
| Colour                     | Black          |
| Control gear included      | Yes            |
| Control gear               | ON/OFF         |
| Flicker Free               | Yes            |
| Light source               | LED            |
| Type of LED                | СОВ            |
| Colour temperature (K)     | 3000K          |
| Colour consistency (SDCM)  | SDCM<3         |
| CRI                        | 90             |