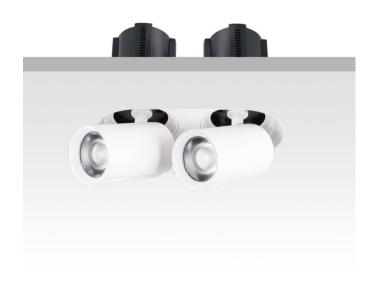

## **GAP RT2**

Lavov downlight from the family GAP RT2 with a power of 2X20W and a reflector of 55 degrees beam angle. With a total lumen output of 4000lm and an efficacy of 100lm/W. CCT 3000K. . Made in Die Cast Aluminum and finished in Black color. ON/OFF driver.

## **Scheme**

| Product                    |                |
|----------------------------|----------------|
| Real power (W)             | 2X20           |
| Real luminous flux (Lm)    | 4000           |
| Luminous efficiency (Lm/W) | 100            |
| Beam angle (º)             | 55             |
| Life time (h)              | 50000 h L80B10 |
| Colour                     | Black          |
| Control gear included      | Yes            |
| Control gear               | ON/OFF         |
| Flicker Free               | Yes            |
| Light source               | LED            |
| Type of LED                | СОВ            |
| Colour temperature (K)     | 3000K          |
| Colour consistency (SDCM)  | SDCM<3         |
| CRI                        | 90             |