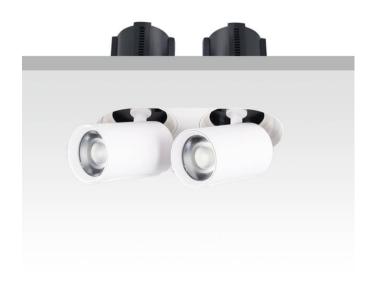

## **GAP RT2**

Lavov downlight from the family GAP RT2 with a power of 2X20W and a reflector of 55 degrees beam angle. With a total lumen output of 4000lm and an efficacy of 100lm/W. CCT 3000K. . Made in Die Cast Aluminum and finished in White color. DALI driver.