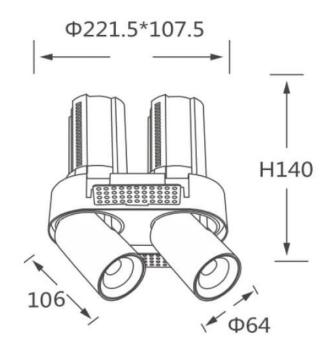

## **GAP RT2**

Lavov downlight from the family GAP RT2 with a power of 2X20W and a reflector of 55 degrees beam angle. With a total lumen output of 4000lm and an efficacy of 100lm/W. CCT 3000K. . Made in Die Cast Aluminum and finished in White color. DALI driver.