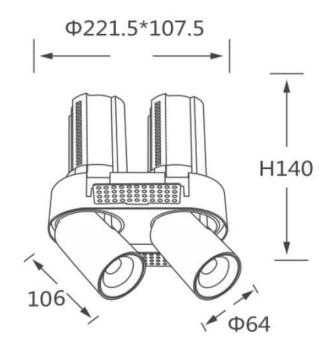

## **Scheme**

| Product                    |                |
|----------------------------|----------------|
| Real power (W)             | 2X20           |
| Real luminous flux (Lm)    | 4000           |
| Luminous efficiency (Lm/W) | 100            |
| Beam angle (º)             | 55             |
| Life time (h)              | 50000 h L80B10 |
| Colour                     | Black          |
| Control gear included      | Yes            |
| Control gear               | DALI           |
| Flicker Free               | Yes            |
| Light source               | LED            |
| Type of LED                | СОВ            |
| Colour temperature (K)     | 3000K          |
| Colour consistency (SDCM)  | SDCM<3         |
| CRI                        | 90             |