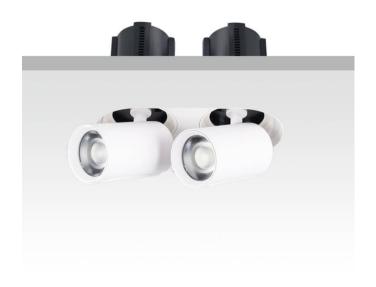

## **GAP RT2**

Lavov downlight from the family GAP RT2 with a power of 2X20W and a reflector of 55 degrees beam angle. With a total lumen output of 4000lm and an efficacy of 100lm/W. CCT 3000K. . Made in Die Cast Aluminum and finished in Black color. DALI driver.