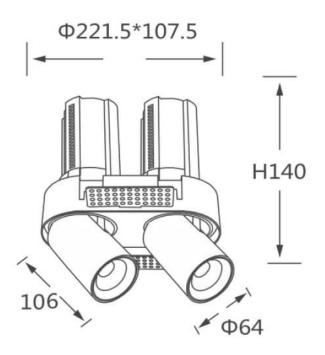

## Scheme

| Product                    |                        |
|----------------------------|------------------------|
| Real power (W)             | 2X20                   |
| Real luminous flux (Lm)    | 4000                   |
| Luminous efficiency (Lm/W) | 100                    |
| Beam angle (º)             | 55                     |
| Life time (h)              | 50000 h L80B10         |
| Colour                     | White                  |
| Control gear included      | Yes                    |
| Control gear               | Dimmable Casamby ready |
| Flicker Free               | Yes                    |
| Light source               | LED                    |
| Type of LED                | СОВ                    |
| Colour temperature (K)     | 3000K                  |
| Colour consistency (SDCM)  | SDCM<3                 |
| CRI                        | 90                     |