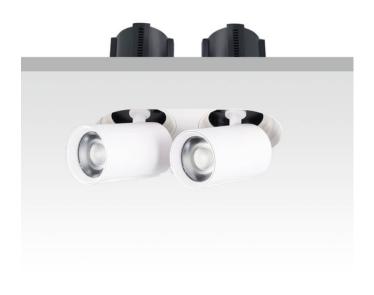

## GAP RT2-Smart

Lavov downlight from the family GAP RT2 with a power of 2X20W and a reflector of 55 degrees beam angle. With a total lumen output of 4000lm and an efficacy of 100lm/W. CCT 3000K. . Made in Die Cast Aluminum and finished in White color. Dimmable Casamby ready driver.