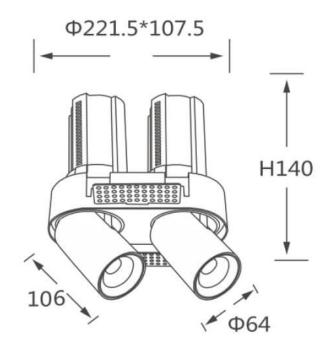

## **Scheme**

| Product                    |                        |
|----------------------------|------------------------|
| Real power (W)             | 2X20                   |
| Real luminous flux (Lm)    | 4000                   |
| Luminous efficiency (Lm/W) | 100                    |
| Beam angle (º)             | 55                     |
| Life time (h)              | 50000 h L80B10         |
| Colour                     | Black                  |
| Control gear included      | Yes                    |
| Control gear               | Dimmable Casamby ready |
| Flicker Free               | Yes                    |
| Light source               | LED                    |
| Type of LED                | СОВ                    |
| Colour temperature (K)     | 3000K                  |
| Colour consistency (SDCM)  | SDCM<3                 |
| CRI                        | 90                     |