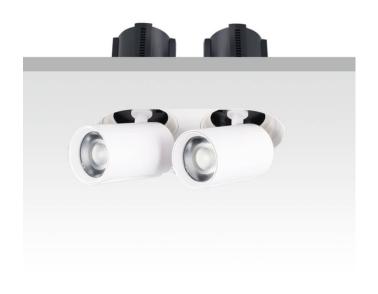

## **GAP RT2-Smart**

Lavov downlight from the family GAP RT2 with a power of 2X20W and a reflector of 55 degrees beam angle. With a total lumen output of 4000lm and an efficacy of 100lm/W. CCT 3000K. . Made in Die Cast Aluminum and finished in Black color. Dimmable Casamby ready driver.

| Item code    | 86.D048.5349.02 |
|--------------|-----------------|
| Product type | Indoor          |
| Category     | Downlights      |
| Family       | GAP             |
| Subfamily    | GAP RT2-Smart   |
| Distance.    |                 |