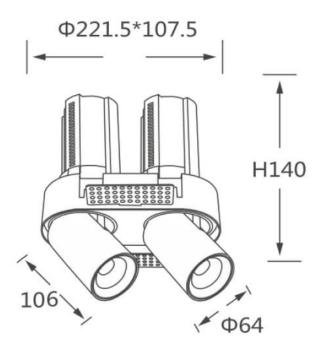

## Scheme

| Product                    |                |
|----------------------------|----------------|
| Real power (W)             | 2X20           |
| Real luminous flux (Lm)    | 4000           |
| Luminous efficiency (Lm/W) | 100            |
| Beam angle (º)             | 15             |
| Life time (h)              | 50000 h L80B10 |
| Colour                     | White          |
| Control gear included      | Yes            |
| Control gear               | ON/OFF         |
| Flicker Free               | Yes            |
| Light source               | LED            |
| Type of LED                | СОВ            |
| Colour temperature (K)     | 4000K          |
| Colour consistency (SDCM)  | SDCM<3         |
| CRI                        | 90             |
|                            |                |