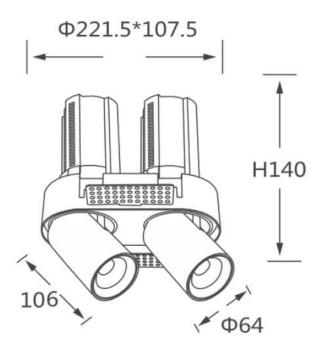

## Scheme

| Product                    |                |
|----------------------------|----------------|
| Real power (W)             | 2X20           |
| Real luminous flux (Lm)    | 4000           |
| Luminous efficiency (Lm/W) | 100            |
| Beam angle (º)             | 15             |
| Life time (h)              | 50000 h L80B10 |
| Colour                     | Black          |
| Control gear included      | Yes            |
| Control gear               | ON/OFF         |
| Flicker Free               | Yes            |
| Light source               | LED            |
| Type of LED                | СОВ            |
| Colour temperature (K)     | 4000K          |
| Colour consistency (SDCM)  | SDCM<3         |
| CRI                        | 90             |