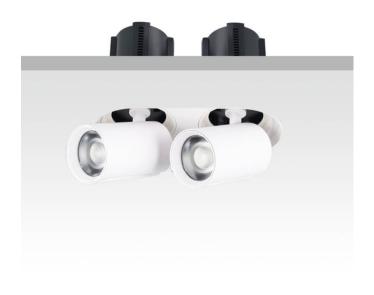

## GAP RT2

Lavov downlight from the family GAP RT2 with a power of 2X20W and a reflector of 15 degrees beam angle. With a total lumen output of 4000lm and an efficacy of 100lm/W. CCT 4000K. . Made in Die Cast Aluminum and finished in Black color. ON/OFF driver.