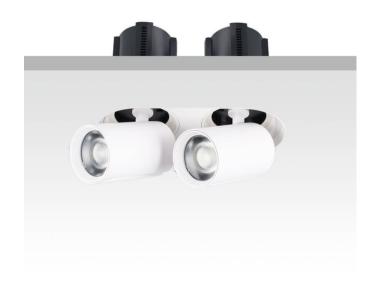

## **GAP RT2**

Lavov downlight from the family GAP RT2 with a power of 2X20W and a reflector of 15 degrees beam angle. With a total lumen output of 4000lm and an efficacy of 100lm/W. CCT 4000K. . Made in Die Cast Aluminum and finished in White color. DALI driver.

| Item code    | 86.D048.5413.01 |
|--------------|-----------------|
| Product type | Indoor          |
| Category     | Downlights      |
| Family       | GAP             |
| Subfamily    | GAP RT2         |
| Pictograms   |                 |