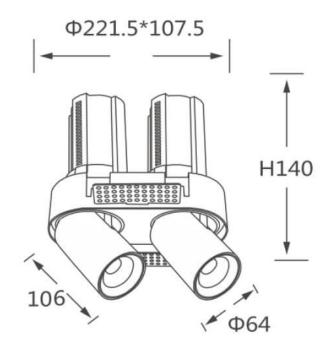

## **Scheme**

| Product                    |                |
|----------------------------|----------------|
| Real power (W)             | 2X20           |
| Real luminous flux (Lm)    | 4000           |
| Luminous efficiency (Lm/W) | 100            |
| Beam angle (º)             | 15             |
| Life time (h)              | 50000 h L80B10 |
| Colour                     | White          |
| Control gear included      | Yes            |
| Control gear               | DALI           |
| Flicker Free               | Yes            |
| Light source               | LED            |
| Type of LED                | СОВ            |
| Colour temperature (K)     | 4000K          |
| Colour consistency (SDCM)  | SDCM<3         |
| CRI                        | 90             |