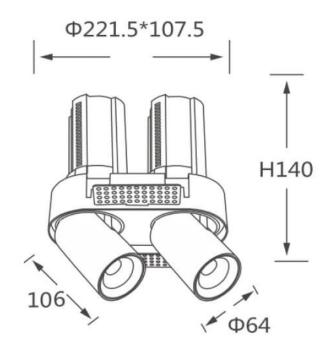

## **GAP RT2**

Lavov downlight from the family GAP RT2 with a power of 2X20W and a reflector of 15 degrees beam angle. With a total lumen output of 4000lm and an efficacy of 100lm/W. CCT 4000K. . Made in Die Cast Aluminum and finished in Black color. DALI driver.

## **Scheme**

| Product                    |                |
|----------------------------|----------------|
| Real power (W)             | 2X20           |
| Real luminous flux (Lm)    | 4000           |
| Luminous efficiency (Lm/W) | 100            |
| Beam angle (º)             | 15             |
| Life time (h)              | 50000 h L80B10 |
| Colour                     | Black          |
| Control gear included      | Yes            |
| Control gear               | DALI           |
| Flicker Free               | Yes            |
| Light source               | LED            |
| Type of LED                | СОВ            |
| Colour temperature (K)     | 4000K          |
| Colour consistency (SDCM)  | SDCM<3         |
| CRI                        | 90             |