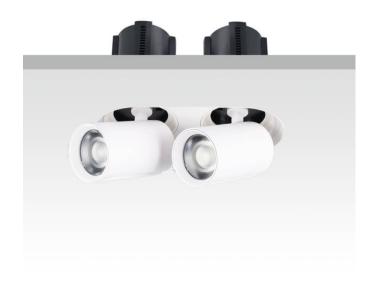

## **GAP RT2**

Lavov downlight from the family GAP RT2 with a power of 2X20W and a reflector of 15 degrees beam angle. With a total lumen output of 4000lm and an efficacy of 100lm/W. CCT 4000K. . Made in Die Cast Aluminum and finished in Black color. DALI driver.