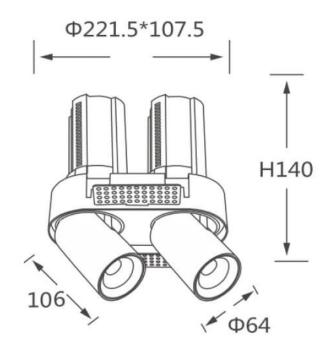

## **Scheme**

| Product                    |                        |
|----------------------------|------------------------|
| Real power (W)             | 2X20                   |
| Real luminous flux (Lm)    | 4000                   |
| Luminous efficiency (Lm/W) | 100                    |
| Beam angle (º)             | 15                     |
| Life time (h)              | 50000 h L80B10         |
| Colour                     | White                  |
| Control gear included      | Yes                    |
| Control gear               | Dimmable Casamby ready |
| Flicker Free               | Yes                    |
| Light source               | LED                    |
| Type of LED                | СОВ                    |
| Colour temperature (K)     | 4000K                  |
| Colour consistency (SDCM)  | SDCM<3                 |
| CRI                        | 90                     |