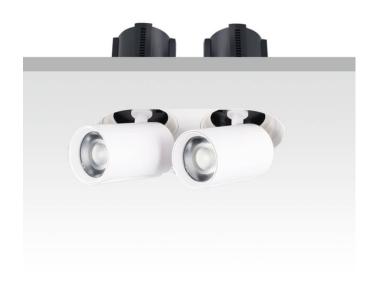

## **GAP RT2-Smart**

Lavov downlight from the family GAP RT2 with a power of 2X20W and a reflector of 15 degrees beam angle. With a total lumen output of 4000lm and an efficacy of 100lm/W. CCT 4000K. . Made in Die Cast Aluminum and finished in White color. Dimmable Casamby ready driver.