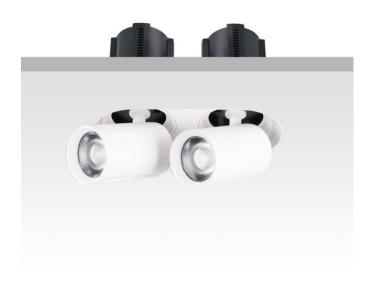

## GAP RT2-Smart

Lavov downlight from the family GAP RT2 with a power of 2X20W and a reflector of 15 degrees beam angle. With a total lumen output of 4000lm and an efficacy of 100lm/W. CCT 4000K. . Made in Die Cast Aluminum and finished in Black color. Dimmable Casamby ready driver.