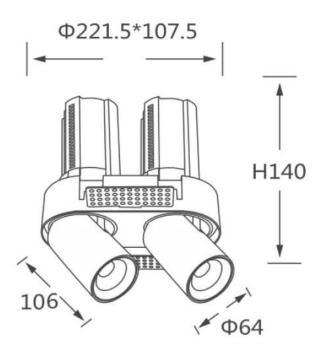

## GAP RT2-Smart

Lavov downlight from the family GAP RT2 with a power of 2X20W and a reflector of 15 degrees beam angle. With a total lumen output of 4000lm and an efficacy of 100lm/W. CCT 4000K. . Made in Die Cast Aluminum and finished in Black color. Dimmable Casamby ready driver.