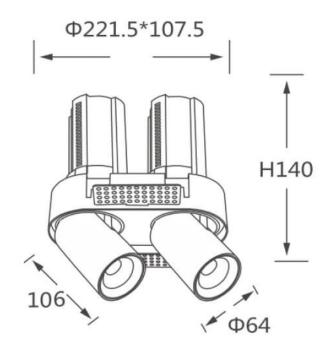

## **GAP RT2**

Lavov downlight from the family GAP RT2 with a power of 2X20W and a reflector of 24 degrees beam angle. With a total lumen output of 4000lm and an efficacy of 100lm/W. CCT 4000K. . Made in Die Cast Aluminum and finished in White color. ON/OFF driver.