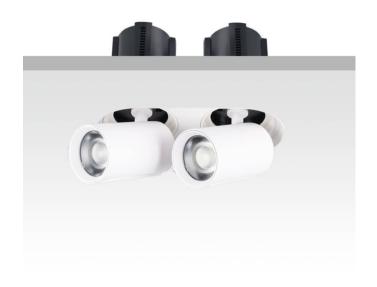

## **GAP RT2**

Lavov downlight from the family GAP RT2 with a power of 2X20W and a reflector of 24 degrees beam angle. With a total lumen output of 4000lm and an efficacy of 100lm/W. CCT 4000K. . Made in Die Cast Aluminum and finished in White color. ON/OFF driver.