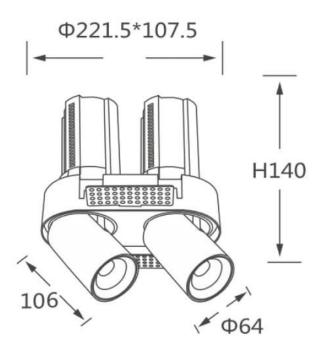

## Scheme

| Product                    |                |
|----------------------------|----------------|
| Real power (W)             | 2X20           |
| Real luminous flux (Lm)    | 4000           |
| Luminous efficiency (Lm/W) | 100            |
| Beam angle (º)             | 24             |
| Life time (h)              | 50000 h L80B10 |
| Colour                     | Black          |
| Control gear included      | Yes            |
| Control gear               | ON/OFF         |
| Flicker Free               | Yes            |
| Light source               | LED            |
| Type of LED                | СОВ            |
| Colour temperature (K)     | 4000K          |
| Colour consistency (SDCM)  | SDCM<3         |
| CRI                        | 90             |