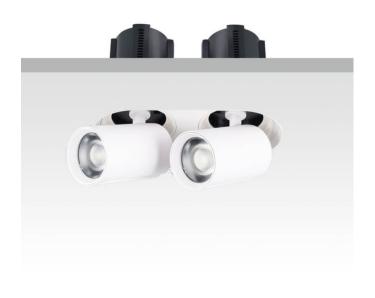

## GAP RT2

Lavov downlight from the family GAP RT2 with a power of 2X20W and a reflector of 24 degrees beam angle. With a total lumen output of 4000lm and an efficacy of 100lm/W. CCT 4000K. . Made in Die Cast Aluminum and finished in Black color. ON/OFF driver.