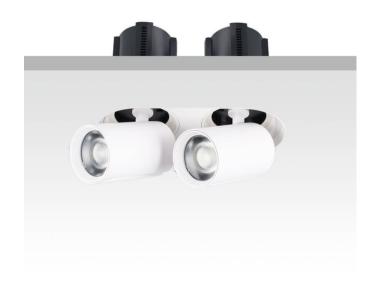

## **GAP RT2**

Lavov downlight from the family GAP RT2 with a power of 2X20W and a reflector of 24 degrees beam angle. With a total lumen output of 4000lm and an efficacy of 100lm/W. CCT 4000K. . Made in Die Cast Aluminum and finished in White color. DALI driver.