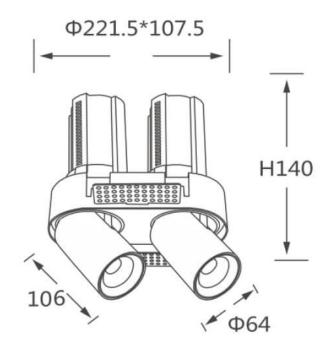

## **GAP RT2**

Lavov downlight from the family GAP RT2 with a power of 2X20W and a reflector of 24 degrees beam angle. With a total lumen output of 4000lm and an efficacy of 100lm/W. CCT 4000K. . Made in Die Cast Aluminum and finished in White color. DALI driver.