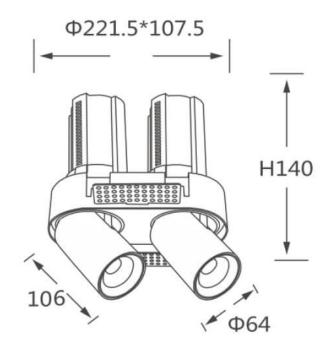

## **Scheme**

| Product                    |                |
|----------------------------|----------------|
| Real power (W)             | 2X20           |
| Real luminous flux (Lm)    | 4000           |
| Luminous efficiency (Lm/W) | 100            |
| Beam angle (º)             | 24             |
| Life time (h)              | 50000 h L80B10 |
| Colour                     | Black          |
| Control gear included      | Yes            |
| Control gear               | DALI           |
| Flicker Free               | Yes            |
| Light source               | LED            |
| Type of LED                | СОВ            |
| Colour temperature (K)     | 4000K          |
| Colour consistency (SDCM)  | SDCM<3         |
| CRI                        | 90             |