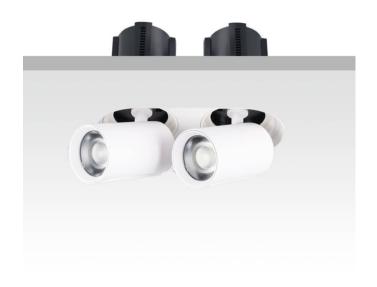

## **GAP RT2**

Lavov downlight from the family GAP RT2 with a power of 2X20W and a reflector of 24 degrees beam angle. With a total lumen output of 4000lm and an efficacy of 100lm/W. CCT 4000K. . Made in Die Cast Aluminum and finished in Black color. DALI driver.

| Item code    | 86.D048.5423.02 |
|--------------|-----------------|
| Product type | Indoor          |
| Category     | Downlights      |
| Family       | GAP             |
| Subfamily    | GAP RT2         |
| Dictograms   |                 |