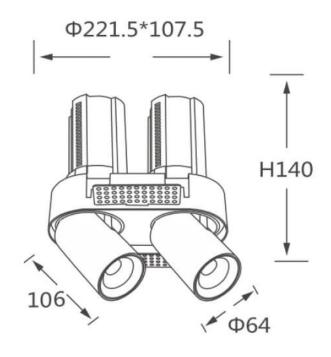

## **Scheme**

| Product                    |                        |
|----------------------------|------------------------|
| Real power (W)             | 2X20                   |
| Real luminous flux (Lm)    | 4000                   |
| Luminous efficiency (Lm/W) | 100                    |
| Beam angle (º)             | 24                     |
| Life time (h)              | 50000 h L80B10         |
| Colour                     | White                  |
| Control gear included      | Yes                    |
| Control gear               | Dimmable Casamby ready |
| Flicker Free               | Yes                    |
| Light source               | LED                    |
| Type of LED                | СОВ                    |
| Colour temperature (K)     | 4000K                  |
| Colour consistency (SDCM)  | SDCM<3                 |
| CRI                        | 90                     |