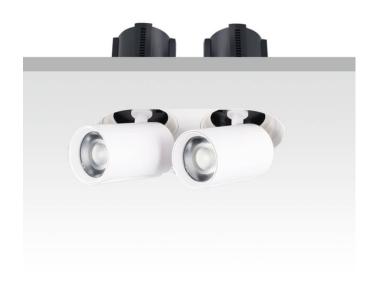

## **GAP RT2-Smart**

Lavov downlight from the family GAP RT2 with a power of 2X20W and a reflector of 24 degrees beam angle. With a total lumen output of 4000lm and an efficacy of 100lm/W. CCT 4000K. . Made in Die Cast Aluminum and finished in White color. Dimmable Casamby ready driver.

| Item code    | 86.D048.5429.01 |
|--------------|-----------------|
| Product type | Indoor          |
| Category     | Downlights      |
| Family       | GAP             |
| Subfamily    | GAP RT2-Smart   |
| Pictograms   |                 |