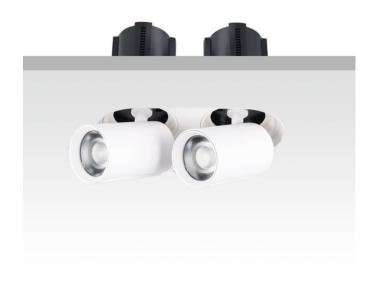

## **GAP RT2-Smart**

Lavov downlight from the family GAP RT2 with a power of 2X20W and a reflector of 24 degrees beam angle. With a total lumen output of 4000lm and an efficacy of 100lm/W. CCT 4000K. . Made in Die Cast Aluminum and finished in Black color. Dimmable Casamby ready driver.