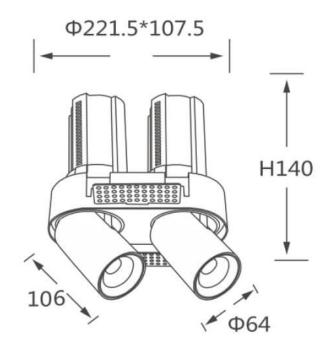

## **Scheme**

| Product                    |                        |
|----------------------------|------------------------|
| Real power (W)             | 2X20                   |
| Real luminous flux (Lm)    | 4000                   |
| Luminous efficiency (Lm/W) | 100                    |
| Beam angle (º)             | 24                     |
| Life time (h)              | 50000 h L80B10         |
| Colour                     | Black                  |
| Control gear included      | Yes                    |
| Control gear               | Dimmable Casamby ready |
| Flicker Free               | Yes                    |
| Light source               | LED                    |
| Type of LED                | СОВ                    |
| Colour temperature (K)     | 4000K                  |
| Colour consistency (SDCM)  | SDCM<3                 |
| CRI                        | 90                     |