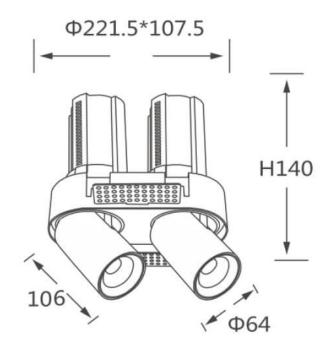

## **Scheme**

| Product                    |                |
|----------------------------|----------------|
| Real power (W)             | 2X20           |
| Real luminous flux (Lm)    | 4000           |
| Luminous efficiency (Lm/W) | 100            |
| Beam angle (º)             | 36             |
| Life time (h)              | 50000 h L80B10 |
| Colour                     | White          |
| Control gear included      | Yes            |
| Control gear               | ON/OFF         |
| Flicker Free               | Yes            |
| Light source               | LED            |
| Type of LED                | СОВ            |
| Colour temperature (K)     | 4000K          |
| Colour consistency (SDCM)  | SDCM<3         |
| CRI                        | 90             |