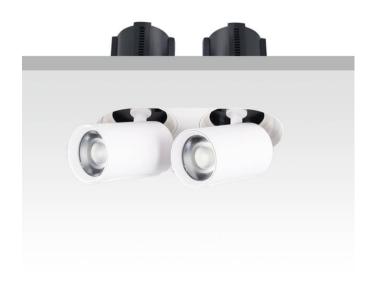

## **GAP RT2**

Lavov downlight from the family GAP RT2 with a power of 2X20W and a reflector of 36 degrees beam angle. With a total lumen output of 4000lm and an efficacy of 100lm/W. CCT 4000K. . Made in Die Cast Aluminum and finished in White color. ON/OFF driver.