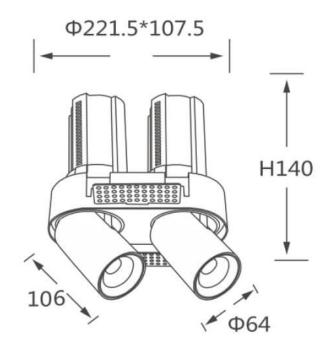

## **Scheme**

| Product                    |                |
|----------------------------|----------------|
| Real power (W)             | 2X20           |
| Real luminous flux (Lm)    | 4000           |
| Luminous efficiency (Lm/W) | 100            |
| Beam angle (º)             | 36             |
| Life time (h)              | 50000 h L80B10 |
| Colour                     | Black          |
| Control gear included      | Yes            |
| Control gear               | ON/OFF         |
| Flicker Free               | Yes            |
| Light source               | LED            |
| Type of LED                | СОВ            |
| Colour temperature (K)     | 4000K          |
| Colour consistency (SDCM)  | SDCM<3         |
| CRI                        | 90             |