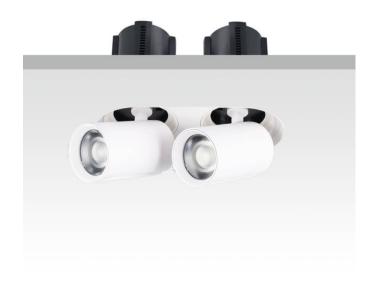

## **GAP RT2**

Lavov downlight from the family GAP RT2 with a power of 2X20W and a reflector of 36 degrees beam angle. With a total lumen output of 4000lm and an efficacy of 100lm/W. CCT 4000K. . Made in Die Cast Aluminum and finished in Black color. ON/OFF driver.

| Item code    | 86.D048.5431.02 |
|--------------|-----------------|
| Product type | Indoor          |
| Category     | Downlights      |
| Family       | GAP             |
| Subfamily    | GAP RT2         |
| Pictograms   |                 |