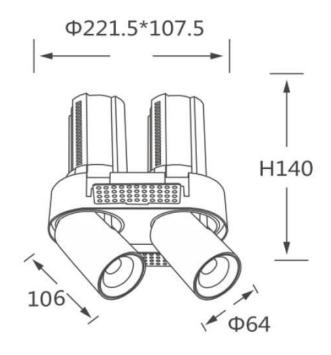

## **Scheme**

| Product                    |                |
|----------------------------|----------------|
| Real power (W)             | 2X20           |
| Real luminous flux (Lm)    | 4000           |
| Luminous efficiency (Lm/W) | 100            |
| Beam angle (º)             | 36             |
| Life time (h)              | 50000 h L80B10 |
| Colour                     | White          |
| Control gear included      | Yes            |
| Control gear               | DALI           |
| Flicker Free               | Yes            |
| Light source               | LED            |
| Type of LED                | СОВ            |
| Colour temperature (K)     | 4000K          |
| Colour consistency (SDCM)  | SDCM<3         |
| CRI                        | 90             |