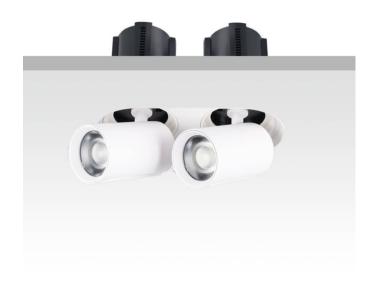

## **GAP RT2**

Lavov downlight from the family GAP RT2 with a power of 2X20W and a reflector of 36 degrees beam angle. With a total lumen output of 4000lm and an efficacy of 100lm/W. CCT 4000K. . Made in Die Cast Aluminum and finished in White color. DALI driver.